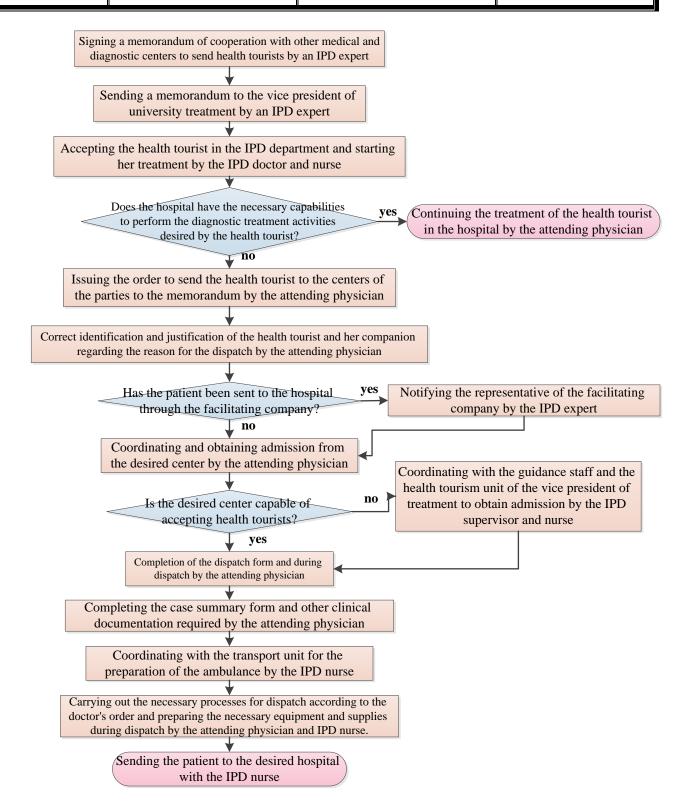

The health tourist is sent to other centers if the health tourist has a problem during his hospitalization in this center and it is not possible to provide him with specialized services in the hospital. If it is determined before accepting the health tourist in the center that this center does not have the ability to provide the services desired by the health tourist, the acceptance of the health tourist will not take place by itself.